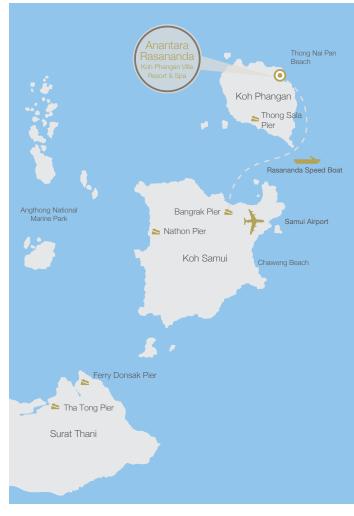

# Scheduled Speedboat

THB 3,500 per person roundtrip or THB 2,000 per person one way. The current daily schedule for shared speedboat journeys departs from Koh Samui at 12.30 pm and 5.00 pm, and from Anantara Rasananda at 9.00 am and 2.00 pm. The crossing takes approximately 40 minutes.

# Private Speedboat

THB 27,000 roundtrip or THB 15,000 one way per boat for a maximum of 6 people. Includes sparkling wine and canapés onboard. Available upon request from dawn to dusk, subject to weather conditions.

# Public Ferry

THB 2,500 per person roundtrip or THB 1,800 per person one way. Includes land transfer on Koh Samui, ferry ticket and land transfer on Koh Phangan.

All above modes of sea crossing include a complimentary car pick up/drop off service between Koh Samui International Airport or hotels in central Chaweng and Bang Rak, to Koh Samui's pier.

#### CAR TRANSFER SURCHARGE TO THE PIER

Lamai, Cheng Mon, Chaweng Noi, Bophut & Mae Nam: THB 1,800 per car each way for a maximum of 3 people.

All other areas of Koh Samui: THB 3,000 per car each way for a maximum of 3 people.

#### PHANGAN GROUND TRANSFER

Pick up from Thong Sala or Haad Rin Pier to Anantara Rasananda is THB 2,300 one way by our private hotel car service for a maximum of 3 people, including complimentary water and cold towels.